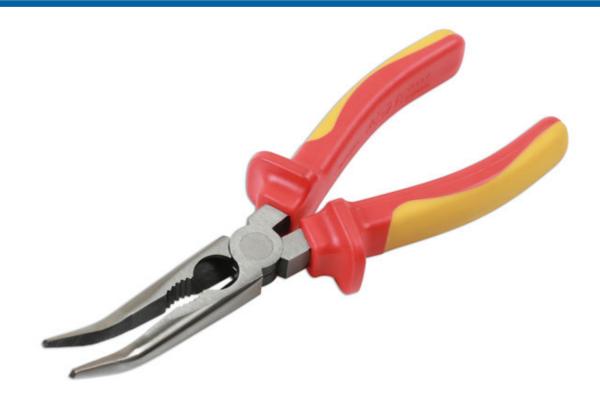

## **Insulated Bent Nose Pliers 200mm**

Insulated bent nose pliers, part of a wide range of insulated tools from Laser, manufactured from chrome vanadium with satin finish, with high voltage safety grip handles. VDE and IEC60900 certified.

## **Additional Information**

- Length: 200mm; jaw opening: 82mm.
- Suitable for use on live circuits up to 1000V AC or 1500V DC.
- · Two colour VDE insulated handles with slip guards.

http://lasertools.co.uk/product/7570