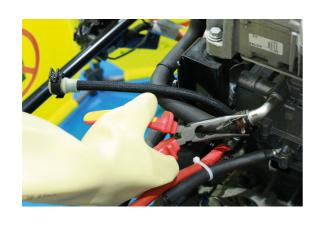

## **Additional Information**

- Length: 200mm; jaw opening: 82mm.
- Suitable for use on live circuits up to 1000V AC or 1500V DC.
- · Two colour VDE insulated handles with slip guards.

http://lasertools.co.uk/product/7570