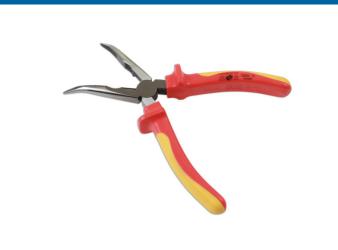

## **Insulated Bent Nose Pliers 200mm**

Insulated bent nose pliers, part of a wide range of insulated tools from Laser, manufactured from chrome vanadium with satin finish, with high voltage safety grip handles. VDE and IEC60900 certified.

## **Additional Information**

- Length: 200mm; jaw opening: 82mm.
- Suitable for use on live circuits up to 1000V AC or 1500V DC.
- · Two colour VDE insulated handles with slip guards.

http://lasertools.co.uk/product/7570