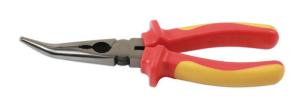

## **Insulated Bent Nose Pliers 200mm**

Insulated bent nose pliers, part of a wide range of insulated tools from Laser, manufactured from chrome vanadium with satin finish, with high voltage safety grip handles. VDE and IEC60900 certified.

## **Additional Information**

- Length: 200mm; jaw opening: 82mm.
- Suitable for use on live circuits up to 1000V AC or 1500V DC.
- · Two colour VDE insulated handles with slip guards.

http://lasertools.co.uk/product/7570